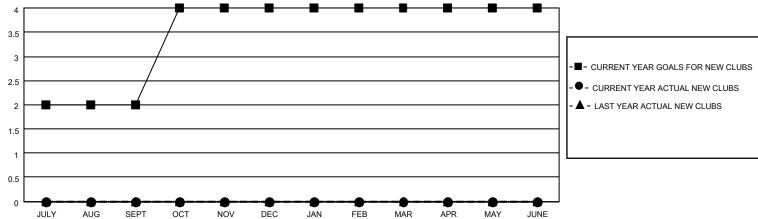

## District 3 NW

| Clubs RESULTS FOR 2022-2023 |   |   |   | Members RESULTS FOR 2022-2023 |    |    |    |
|-----------------------------|---|---|---|-------------------------------|----|----|----|
|                             |   |   |   |                               |    |    |    |
| JULY/AUG/SEPT               | 2 | 0 | 0 | JULY/AUG/SEPT                 | 10 | 38 | 35 |
| OCT/NOV/DEC                 | 2 | 0 | 0 | OCT/NOV/DEC                   | 10 | 32 | 36 |
| JAN/FEB/MAR                 | 0 | 0 | 0 | JAN/FEB/MAR                   | 3  | 14 | 21 |
| APR/MAY/JUNE                | 0 | 0 | 0 | APR/MAY/JUNE                  | 3  | 0  | 0  |

## GOALS AND ACTUAL MEMBERS CUMULATIVE

| DROPPED CLUBS: 0 |    | 20 CLUBS OF 42 ADDED 1 OR<br>MORE NEW MEMBERS | GENDER DISTRIBUTION                |              |  |
|------------------|----|-----------------------------------------------|------------------------------------|--------------|--|
|                  |    | MORE NEW MEMBERS                              | MALE                               | 747 (74.03%) |  |
|                  |    |                                               | FEMALE 261 (25.87%)                |              |  |
| DROPPED MEMBERS  |    |                                               | NON BINARY                         | 0 (0.00%)    |  |
| DE05405D         | 0  |                                               | PREFER NOT TO ANSWER               | 1 (0.10%)    |  |
| DECEASED         | 8  |                                               |                                    |              |  |
| CLUB CANCELLED   | 0  | CLICK HERE FOR CUMULATIVE                     | TOTAL FAMILY UNIT MEMBERS          | 132          |  |
| OTHER            | 84 | MEMBERSHIP DATA                               |                                    |              |  |
| TOTAL            | 92 |                                               | FAMILY MEMBERS PAYING HALF DUES 67 |              |  |
|                  |    |                                               |                                    |              |  |